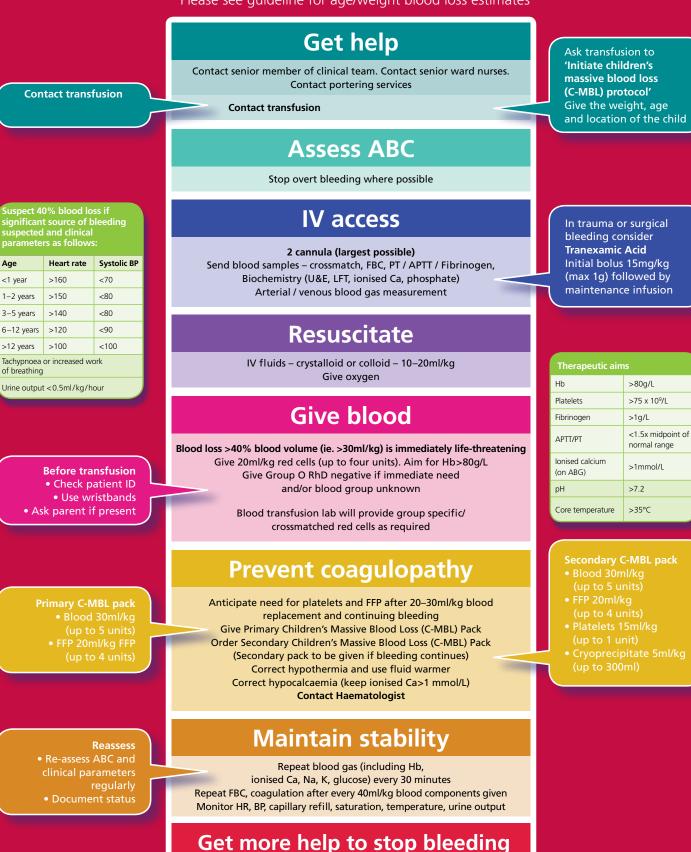

## Massive blood loss in children

## >80 ml/kg 24 hours >40 ml/kg in 3 hours >3 ml/kg/min

\*Please see guideline for age/weight blood loss estimates

Contact paediatric surgeons, paediatric gastroenterologists, PICU, radiology as appropriate

Age

<1 year

## Massive blood loss (C-MBL) packs for children

| Red cells              | Use O RhD negative until group is known – then use ABO and RhD suitable<br>Move to crossmatch compatible as soon as all investigations are complete<br>Consider age of patient to inform component specification<br>(eg. paediatric red cells) |  |  |
|------------------------|------------------------------------------------------------------------------------------------------------------------------------------------------------------------------------------------------------------------------------------------|--|--|
| Platelets              | Use group A High Titre Negative (HTN) until group is known –<br>then use ABO suitable (A HTN for AB patients)<br>Use apheresis if possible                                                                                                     |  |  |
| Fresh frozen<br>plasma | Use group AB until group is known – then use ABO suitable<br><b>Order of preference:</b><br>1. Non-UK methylene blue treated (MB-FFP)<br>2. Octaplas (SD-FFP)<br>3. Standard FFP                                                               |  |  |
| Cryoprecipitate        | yoprecipitateUse group A until group is known – then use ABO suitable<br>(A for AB patients)Order of preference:<br>1. Non-UK methylene blue treated cryoprecipitate<br>2. Standard cryoprecipitate                                            |  |  |

| For platelets, FFP and cryoprecipitate<br>Avoid Group O for non-O patients where possible |                                                                                                                   |                                                                                                                      |                                                                                                             |  |
|-------------------------------------------------------------------------------------------|-------------------------------------------------------------------------------------------------------------------|----------------------------------------------------------------------------------------------------------------------|-------------------------------------------------------------------------------------------------------------|--|
|                                                                                           | Weight                                                                                                            |                                                                                                                      |                                                                                                             |  |
|                                                                                           | < 10kg                                                                                                            | < 10-40kg                                                                                                            | > 40kg                                                                                                      |  |
| Primary<br>pack                                                                           | 2 x Red cells<br>2 x FFP (~400ml)                                                                                 | 4 x Red cells<br>4 x FFP (~800ml)                                                                                    | 5 x Red cells<br>4 x FFP                                                                                    |  |
| Secondary<br>pack                                                                         | 2 x Red cells<br>2 x FFP (~400ml)<br>1 x Adult platelet dose<br>3 x MB Cryoprecipitate<br>(~50ml) or 1 adult pool | 4 x Red cells<br>4 x FFP (~800ml)<br>1 x Adult platelet dose<br>10 x MB Cryoprecipitate<br>(~160ml) or 2 adult pools | 5 x Red cells<br>4 x FFP<br>1 x Adult platelet dose<br>10 x MB Cryoprecipitate<br>(~160ml) or 2 adult pools |  |